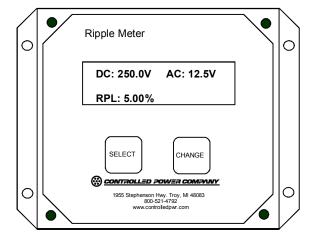

## Rectifier Options: Ripple Meter with Alarm Output:

Available On: Series 30, Series 50, Series 70, and Series 1800/2400

A digital ripple meter with alarm output is available on our entire rectifier product line. The ripple meter monitors the DC output voltage and output ripple of the rectifier, and gives an audible alarm if the ripple or voltage exceeds a pre-programmed set point.

Below are some specifications:

- View ripple, AC voltage, and DC voltage at the same time
- Voltages auto-range separately for high accuracy
- Ranges: 0-6.00, 60.0 and 600 volts
- Highest ripple reading: 999.99%
- High and low ripple alarm set point
- High and low DC alarm set point
- Fused alarm relay up to 5 amps at 120VAC
- Menu-programmable alarm relay eliminates false alarms
- Permanent memory, no batteries to replace
- Backlit display for low light levels
- Small in size; dimensions: 5 3/4" X 4 5/8"
- All plastic to resist even the harshest environment
- Simple wiring reduces installation time and cost