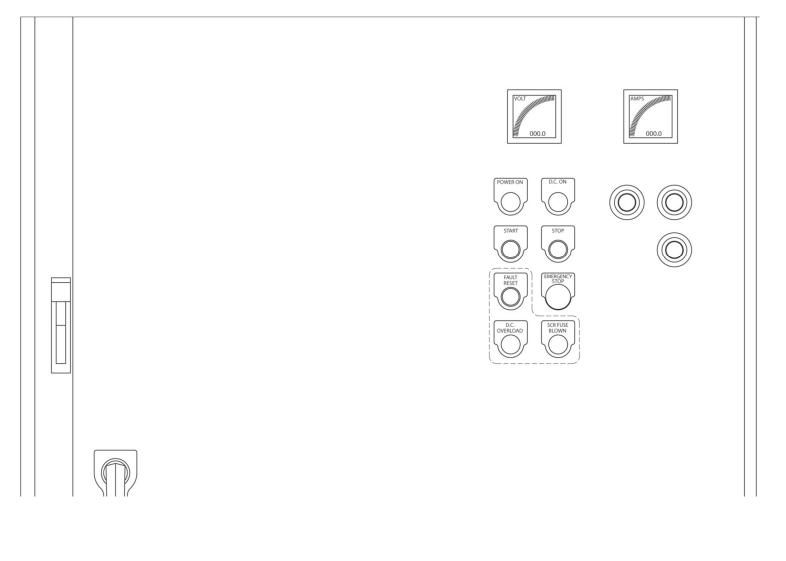

## **Rectifier Options: Enhanced Monitoring Package**

Available On: Series 50, Series 70, Series 1800/2400

The enhanced monitoring package is an option that provides two (2) additional levels of diagnostics to the rectifier. With this package, if an SCR fuse is blown/cleared or if the rectifier is overloaded, an indicator light on the front of the rectifier will illuminate to alert maintenance personnel. If the rectifier is monitored and/or controlled by a PLC, digital outputs are provided so that the PLC can monitor the alarms and display the condition on the HMI. A fault reset button can be used to clear any alarm indications after corrective action is taken.